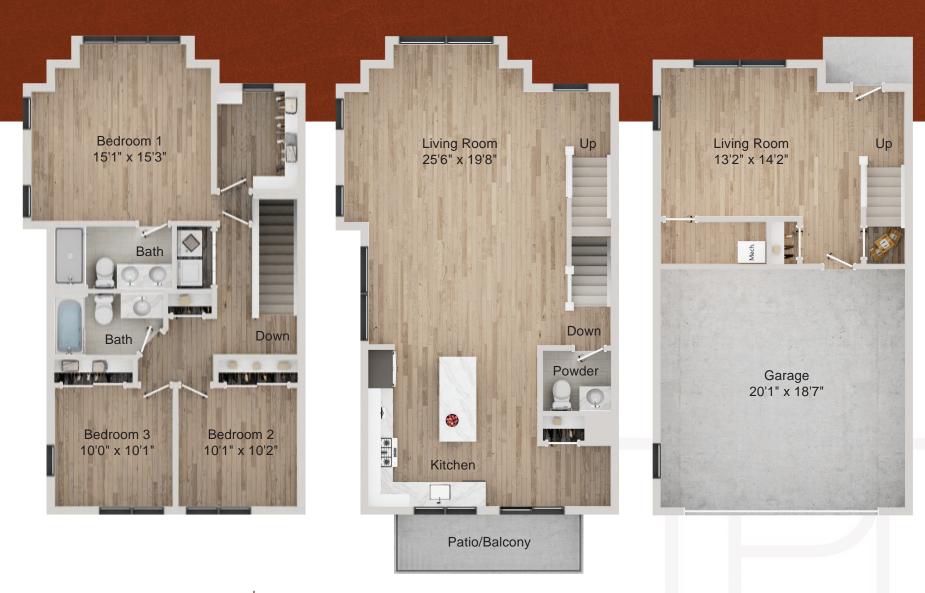

FLOOR
PLAN A
END UNIT

3 BED 2.5 BATH 2 CAR GARAGE

2,090 Sq.Ft.

Renderings are an artist's conception and are intended only as a general reference. Features, materials, finishes, and layout of the subject unit may be different than shown.