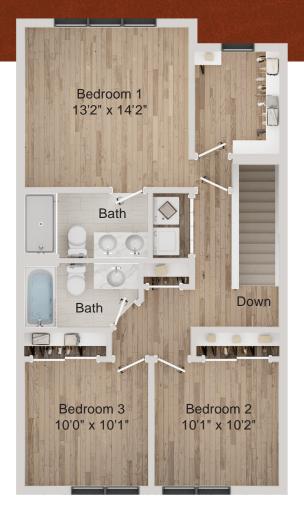

FLOOR
PLAN A
END UNIT

3 BED 2.5 BATH 2 CAR GARAGE

2,090 Sq.Ft.

Renderings are an artist's conception and are intended only as a general reference. Features, materials, finishes, and layout of the subject unit may be different than shown.

FLOOR PLAN **B**  3 BED 2.5 BATH 2 CAR GARAGE

1,986 Sq.Ft.

Renderings are an artist's conception and are intended only as a general reference. Features, materials, finishes, and layout of the subject unit may be different than shown.

FLOOR PLAN C 3 BED 2.5 BATH 2 CAR GARAGE

2,090 Sq.Ft.

Renderings are an artist's conception and are intended only as a general reference. Features, materials, finishes, and layout of the subject unit may be different than shown.