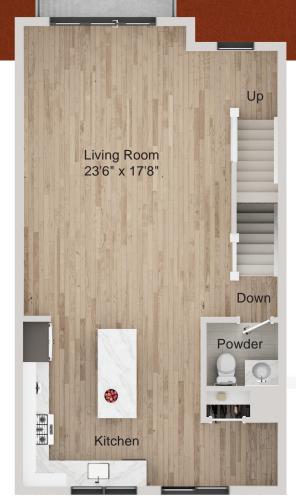

FLOOR
PLAN A
END UNIT

3 BED 2.5 BATH 2 CAR GARAGE

2,090 Sq.Ft.

Renderings are an artist's conception and are intended only as a general reference. Features, materials, finishes, and layout of the subject unit may be different than shown.

FLOOR PLAN **B**  3 BED 2.5 BATH 2 CAR GARAGE

1,986 Sq.Ft.

Renderings are an artist's conception and are intended only as a general reference. Features, materials, finishes, and layout of the subject unit may be different than shown.

FLOOR PLAN C 3 BED 2.5 BATH 2 CAR GARAGE

2,090 Sq.Ft.

Renderings are an artist's conception and are intended only as a general reference. Features, materials, finishes, and layout of the subject unit may be different than shown.