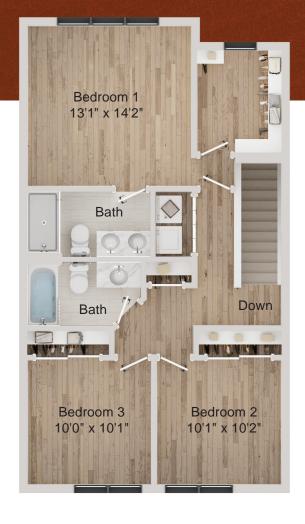

FLOOR PLAN **B**  3 BED 2.5 BATH 2 CAR GARAGE

1,986 Sq.Ft.

Renderings are an artist's conception and are intended only as a general reference. Features, materials, finishes, and layout of the subject unit may be different than shown.