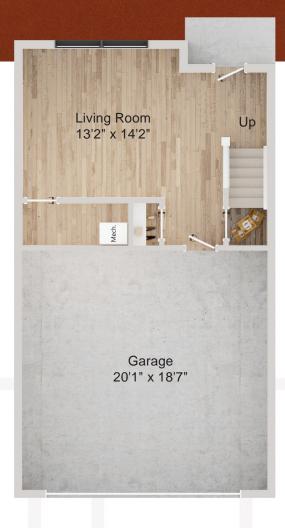

FLOOR
PLAN A
END UNIT

3 BED 2.5 BATH 2 CAR GARAGE

2,090 Sq.Ft.

Renderings are an artist's conception and are intended only as a general reference. Features, materials, finishes, and layout of the subject unit may be different than shown.

FLOOR PLAN **B**  3 BED 2.5 BATH 2 CAR GARAGE

1,986 Sq.Ft.

Renderings are an artist's conception and are intended only as a general reference. Features, materials, finishes, and layout of the subject unit may be different than shown.

FLOOR PLAN C 3 BED 2.5 BATH 2 CAR GARAGE

2,090 Sq.Ft.

Renderings are an artist's conception and are intended only as a general reference. Features, materials, finishes, and layout of the subject unit may be different than shown.