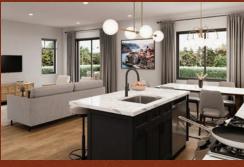

## APARTMENT FEATURES

- State-of-the-art, energy efficient, and sustainable building envelope
- · European style, full-frame cabinetry
- Quartz countertops
- Stainless steel appliances
- · Full size, side-by-side, Washer/Dryer in every unit
- · Wide plank flooring
- Full size pantry
- Open living space with 9' + ceilings
- Dedicated landscaped front yard

- · Private rear balcony or patio
- · LED Lighting
- Keyless entry
- · Attached 2-car garage
- Programmable WiFi Thermostats
- · Solid core doors
- · Walk-in closets
- · Tankless water heater
- Energy Efficient Heating / Cooling System