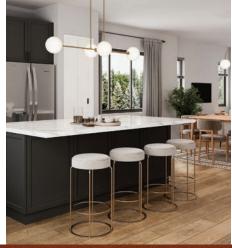

## APARTMENT FEATURES

- State-of-the-art, energy efficient, and sustainable building envelope
- · European style, full-frame cabinetry
- Quartz countertops
- Stainless steel appliances
- · Full size, side-by-side, Washer/Dryer in every unit
- · Wide plank flooring
- Full size pantry
- Open living space with 9' + ceilings
- Dedicated landscaped front yard

- · Private rear balcony or patio
- · LED Lighting
- Keyless entry
- · Attached 2-car garage
- Programmable WiFi Thermostats
- · Solid core doors
- · Walk-in closets
- · Tankless water heater
- Energy Efficient Heating / Cooling System