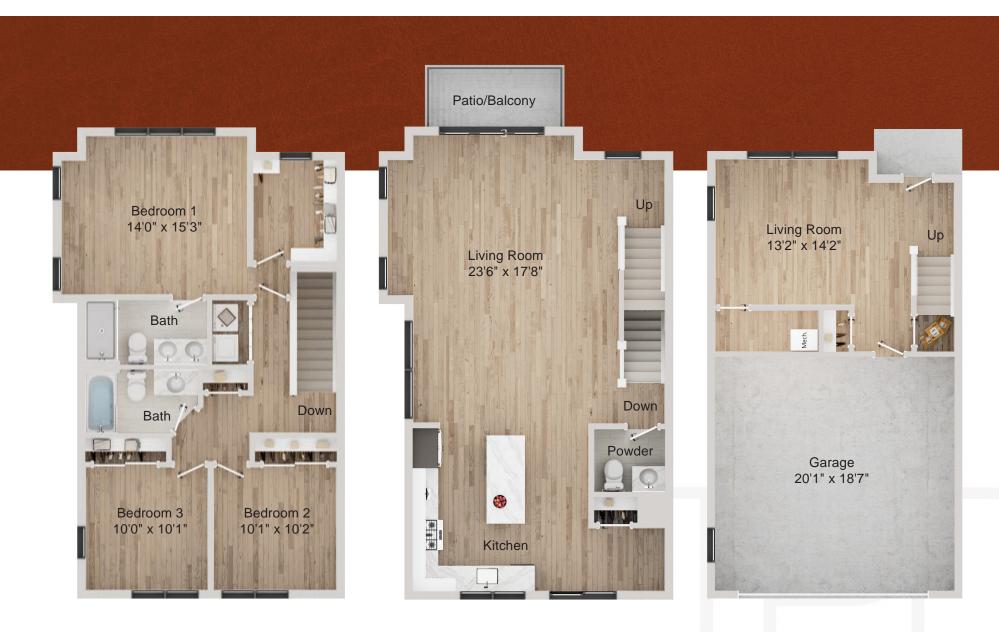

FLOOR
PLAN A
END UNIT

3 BED 2.5 BATH 2 CAR GARAGE

2,090 Sq.Ft.

Renderings are an artist's conception and are intended only as a general reference. Features, materials, finishes, and layout of the subject unit may be different than shown.

Patio/Balcony

FLOOR PLAN **D**  3 BED 2.5 BATH 2 CAR GARAGE

1,986 Sq.Ft.