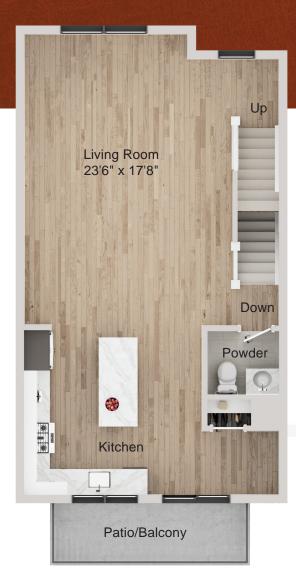

FLOOR PLAN C 3 BED 2.5 BATH 2 CAR GARAGE

2,090 Sq.Ft.

Renderings are an artist's conception and are intended only as a general reference. Features, materials, finishes, and layout of the subject unit may be different than shown.