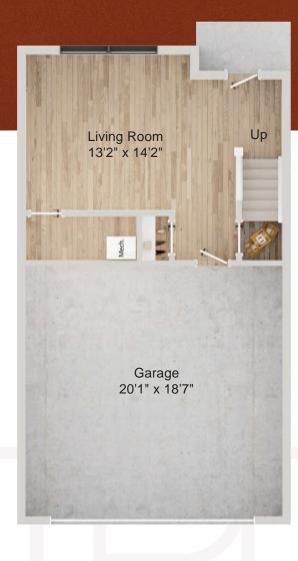

nergy efficient, and sustainable building envelope
- · European style, full-frame cabinetry
- Quartz countertops
- Stainless steel appliances
- · Full size, side-by-side, Washer/Dryer in every unit
- · Wide plank flooring
- Full size pantry
- Open living space with 9' + ceilings
- Dedicated landscaped front yard

- · Private rear balcony or patio
- · LED Lighting
- Keyless entry
- · Attached 2-car garage
- Programmable WiFi Thermostats
- · Solid core doors
- · Walk-in closets
- · Tankless water heater
- Energy Efficient Heating / Cooling System



FLOOR
PLAN A
END UNIT

3 BED 2.5 BATH 2 CAR GARAGE

2,090 Sq.Ft.

Renderings are an artist's conception and are intended only as a general reference. Features, materials, finishes, and layout of the subject unit may be different than shown.







FLOOR PLAN **B**  3 BED 2.5 BATH 2 CAR GARAGE

1,986 Sq.Ft.

Renderings are an artist's conception and are intended only as a general reference. Features, materials, finishes, and layout of the subject unit may be different than shown.



FLOOR PLAN C 3 BED 2.5 BATH 2 CAR GARAGE

2,090 Sq.Ft.

Renderings are an artist's conception and are intended only as a general reference. Features, materials, finishes, and layout of the subject unit may be different than shown.





Patio/Balcony



FLOOR PLAN **D**  3 BED 2.5 BATH 2 CAR GARAGE

1,986 Sq.Ft.



## WWW.POINTEDRIVE.COM

Contact: 847-753-6600 154-189 Pointe Drive, Northbrook, IL

**a i**